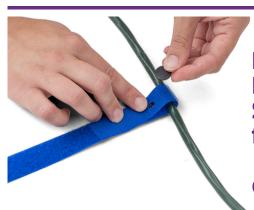

## **Rivet Series**

The Rivet Series Strap is designed to 'snap' onto your cables or cords. Simply wrap the end of the fastener around your cord or cable. Using the included rivet, snap the two pieces together to permanently attach the fastener to your cable or cord.

- · Easy to use
- · Attaches at one end
- Stays attached to cable

**Strong & Reusable** 

STEP TWO Bundle - Organize - Identify

**Color Code Cables** 

Custom colors, sizes & printing are available

Pop on the rivet.
Remaining
Strap is ready
for bundling,
storage,
or organization