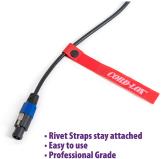

- · Easy to use
- · Attaches at one end
- Stays attached to cable

**Strong & Reusable** 

STEP TWO Bundle - Organize - Identify

**Color Code Cables** 

Custom colors, sizes & printing are available

Pop on the rivet.
Remaining
Strap is ready
for bundling,
storage,
or organization