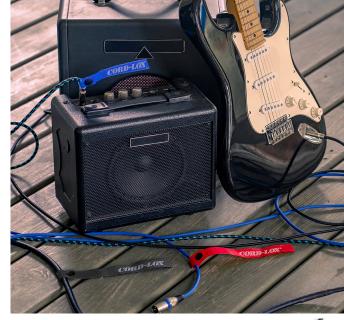

## **Rivet Series**

The Rivet Series Strap is designed to 'snap' onto your cables or cords. Simply wrap the end of the fastener around your cord or cable. Using the included rivet, snap the two pieces together to permanently attach the fastener to your cable or cord.

- · Easy to use
- · Attaches at one end
- Stays attached to cable

**Strong & Reusable** 

STEP TWO Bundle - Organize - Identify

**Color Code Cables** 

Custom colors, sizes & printing are available

Pop on the rivet.
Remaining
Strap is ready
for bundling,
storage,
or organization