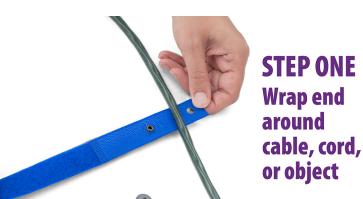

## **Rivet Series**

The Rivet Series Strap is designed to 'snap' onto your cables or cords. Simply wrap the end of the fastener around your cord or cable. Using the included rivet, snap the two pieces together to permanently attach the fastener to your cable or cord.

- · Easy to use
- · Attaches at one end
- Stays attached to cable

**Strong & Reusable** 

STEP TWO Bundle - Organize - Identify

**Color Code Cables** 

Custom colors, sizes & printing are available

Pop on the rivet.
Remaining
Strap is ready
for bundling,
storage,
or organization