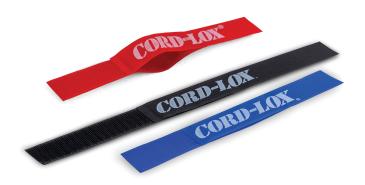

## **Closed Loop**

The Closed Loop Series allows you to insert the end of a cable through the strap's opening. To close, simply pinch down on either side of the cable.

The strap stays attached and is ready to bundle, organize and store just about any cord or cable. Simply wrap the strap around a cable bundle for a reusable and secure hold.

**Color code cables & more!** 

- Easy to use
- Pre-made cable insertion
- Stays attached to cable

- Pre-made opening for cable insertion - Stays on Cable

**Quality** 

**Fabricated in the USA!** 

**PROFESSIONAL** GRADE